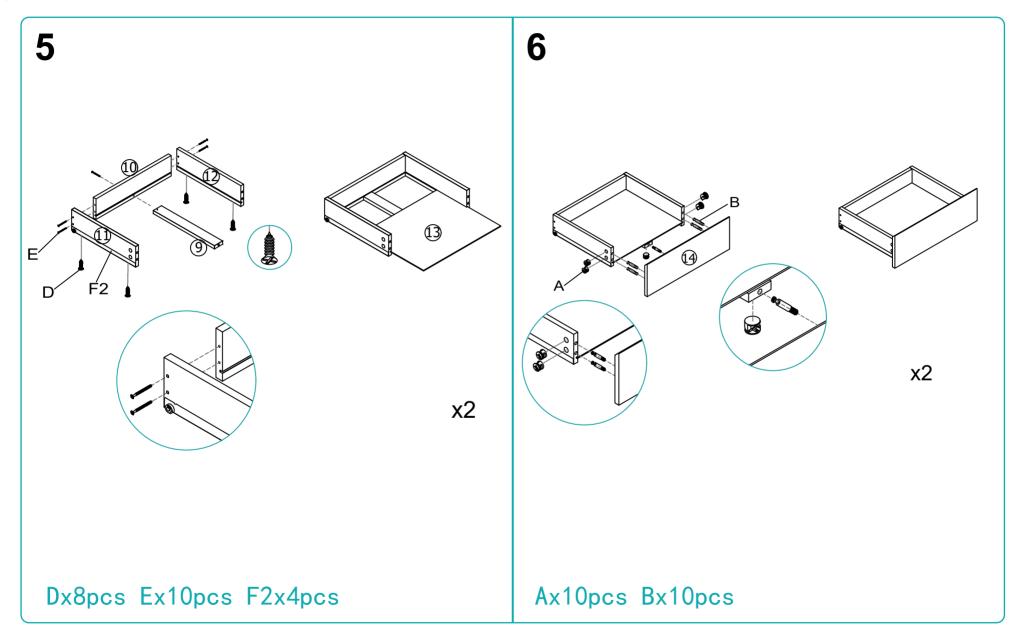

| A | 30set                                    | В  | 30set   | C | 10pcs   | D | 16pcs         |
|---|------------------------------------------|----|---------|---|---------|---|---------------|
|   |                                          |    |         |   |         |   |               |
|   | Ф 15x12mm                                |    | Ф7x35mm |   | Ф8х30mm |   | Ф3.5x14mm     |
| E | 10pcs                                    | F  | 2sets   | G | 4pcs    | Н | 10pcs         |
|   | *)==100000000000000000000000000000000000 | F1 | F2      |   |         |   | <b>€)</b> mm⊳ |
|   | Ф 4×40mm                                 |    | 14mm    |   |         |   | Ф 3х6тт       |