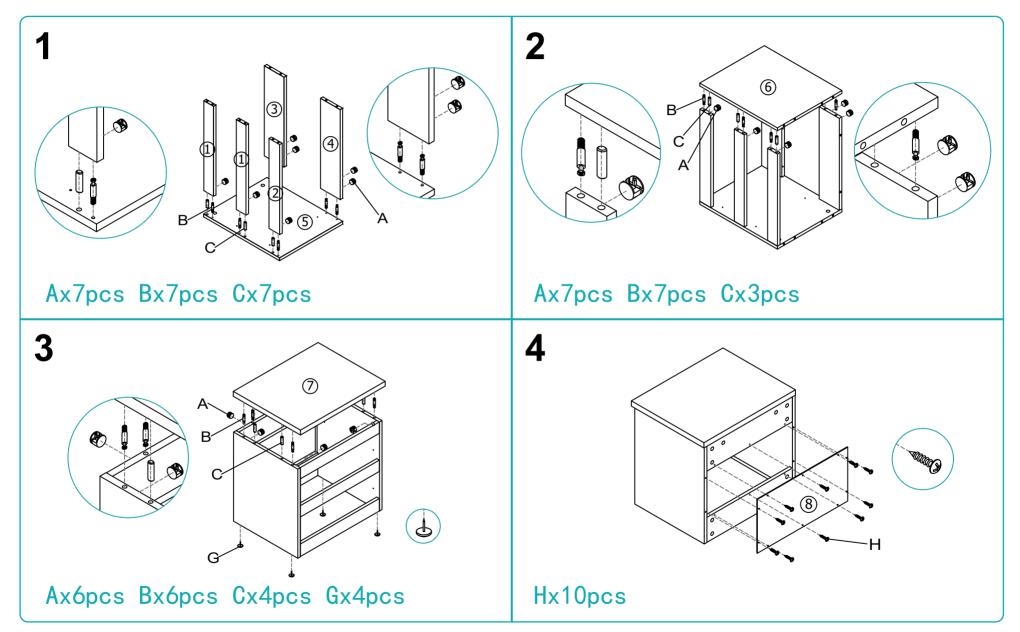

## **Assembly Instrustions**

Thank you for your purchase. please follow the instructions below for correct assembly.

- Quicker assembly, we recommend the use of a power drill on a low-speed setting
- we strongly recommend that the product is assmbled on a flat and smooth surface and keep on the same horizontal line,otherwise,there will be a phenomenon of screw dislocation and cannot be installed

| A | 30set                                    | В  | 30set   | C | 10pcs   | D | 16pcs         |
|---|------------------------------------------|----|---------|---|---------|---|---------------|
|   |                                          |    |         |   |         |   |               |
|   | Ф 15x12mm                                |    | Ф7x35mm |   | Ф8х30mm |   | Ф3.5x14mm     |
| E | 10pcs                                    | F  | 2sets   | G | 4pcs    | Н | 10pcs         |
|   | *)==100000000000000000000000000000000000 | F1 | F2      |   |         |   | <b>€)</b> mm⊳ |
|   | Ф 4×40mm                                 |    | 14mm    |   |         |   | Ф 3х6тт       |

8 Dx8pcs F1x1pcs