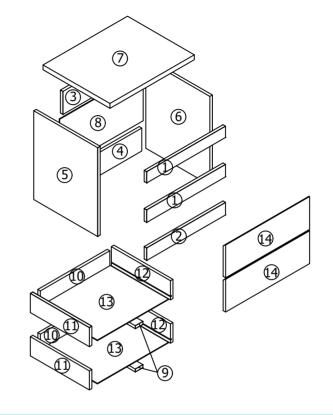

## **Assembly Instrustions**

Thank you for your purchase. please follow the instructions below for correct assembly.

- Quicker assembly, we recommend the use of a power drill on a low-speed setting
- we strongly recommend that the product is assmbled on a flat and smooth surface and keep on the same horizontal line,otherwise,there will be a phenomenon of screw dislocation and cannot be installed