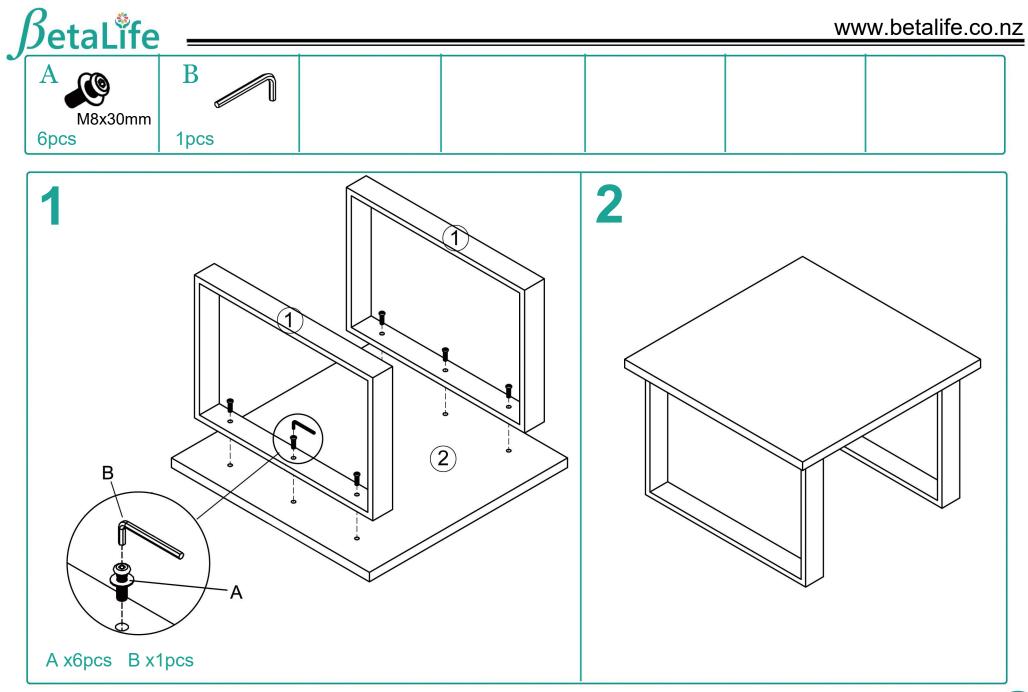

## **Assembly Instructions**

Thank you for your purchase.

Please follow the instructions below for correct assembly.

- Quicker assembly, we recommend the use of a power drill on a low-speed setting.
- We strongly recommend that the product is assembled on a flat and smooth surface and keep on the same horizontal line, otherwise, there will be a phenomenon of screw dislocation and cannot be installed.