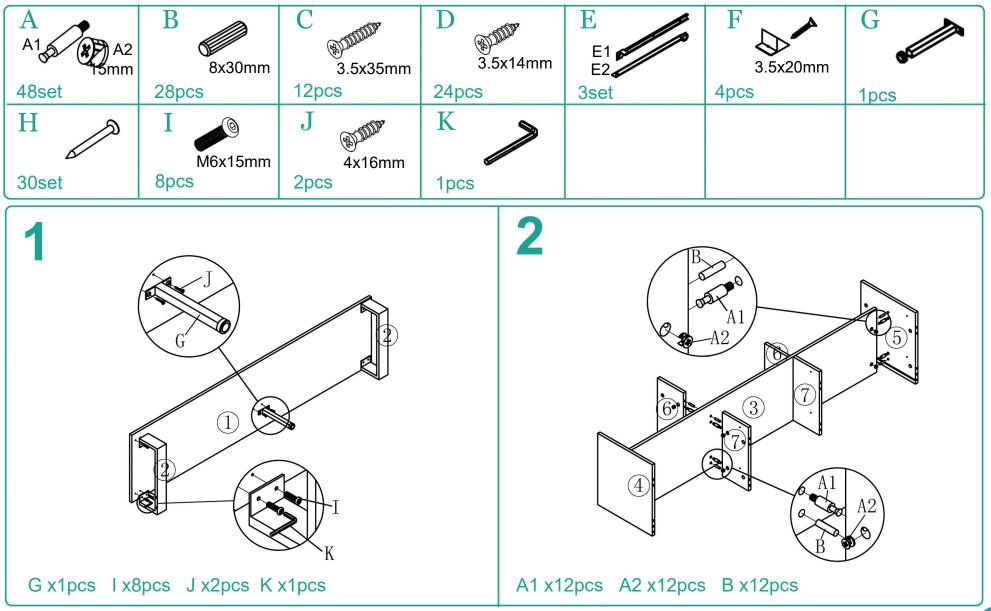

## **Assembly Instructions**

Thank you for your purchase.

Please follow the instructions below for correct assembly.

- Quicker assembly, we recommend the use of a power drill on a low-speed setting.
- We strongly recommend that the product is assembled on a flat and smooth surface and keep on the same horizontal line, otherwise, there will be a phenomenon of screw dislocation and cannot be installed.