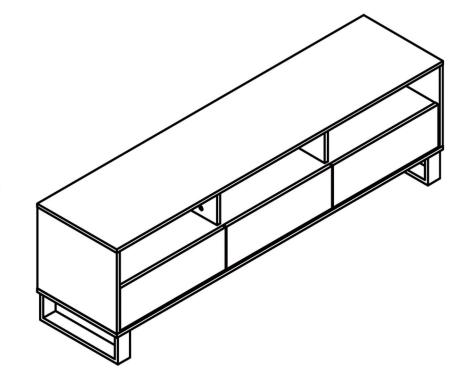

## Entertainment Unit

Code: 22110

## **Assembly Instructions**

Thank you for your purchase.

Please follow the instructions below for correct assembly.

- Quicker assembly, we recommend the use of a power drill on a low-speed setting.
- We strongly recommend that the product is assembled on a flat and smooth surface and keep on the same horizontal line, otherwise, there will be a phenomenon of screw dislocation and cannot be installed.





BetaLife \_\_\_\_



3







## SURFACE CARE INSTRUCTIONS

A little care and attention will extend the life and good looks of your furniture. Take care when using materias which might spill, or be sharp or abrasive, on the surface of your furniture.

Normal Cleaning: For normal cleaning use a soft, dry, clean cloth.

**Glass Cleaning for Frosted Glass:**Do not use glass cleanef of solvent based cleanerson glass that has a frosting effect on it.

**Normal Glass Cleaning:** You may use normal glass cleaning products on all other types of glass,Use a soft non-abrasive cloth to remove light dust and finger prints

**Leather & Vinyl Cloth Cleaning:**Under no circumstances should any abrasive materials be used on these surfaces, as it will result in irreparable damage.prints.

Do not use so