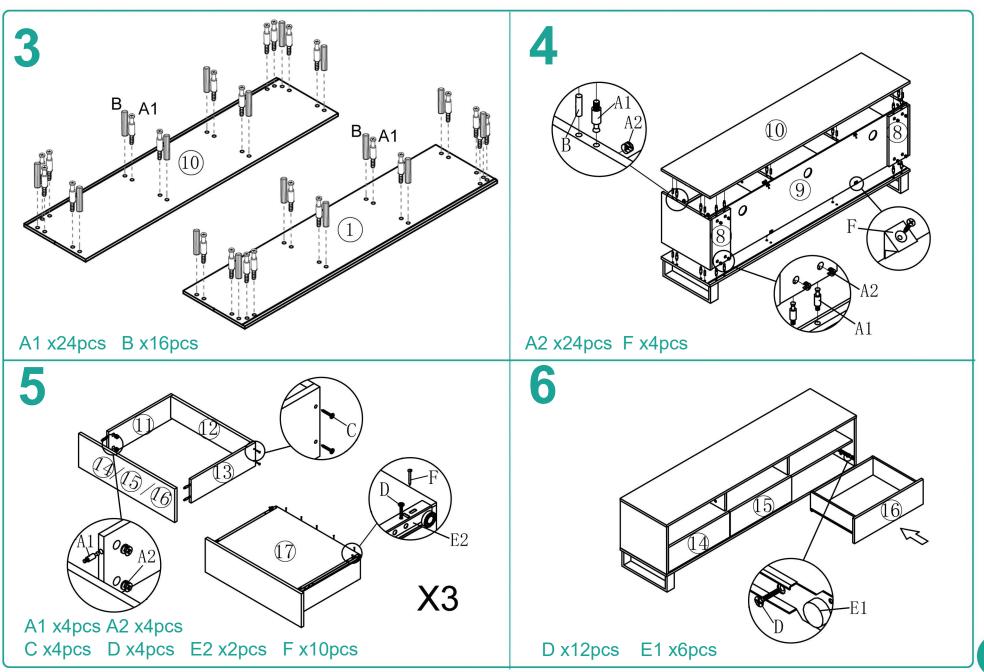

## **Assembly Instructions**

Thank you for your purchase.

Please follow the instructions below for correct assembly.

- Quicker assembly, we recommend the use of a power drill on a low-speed setting.
- We strongly recommend that the product is assembled on a flat and smooth surface and keep on the same horizontal line, otherwise, there will be a phenomenon of screw dislocation and cannot be installed.