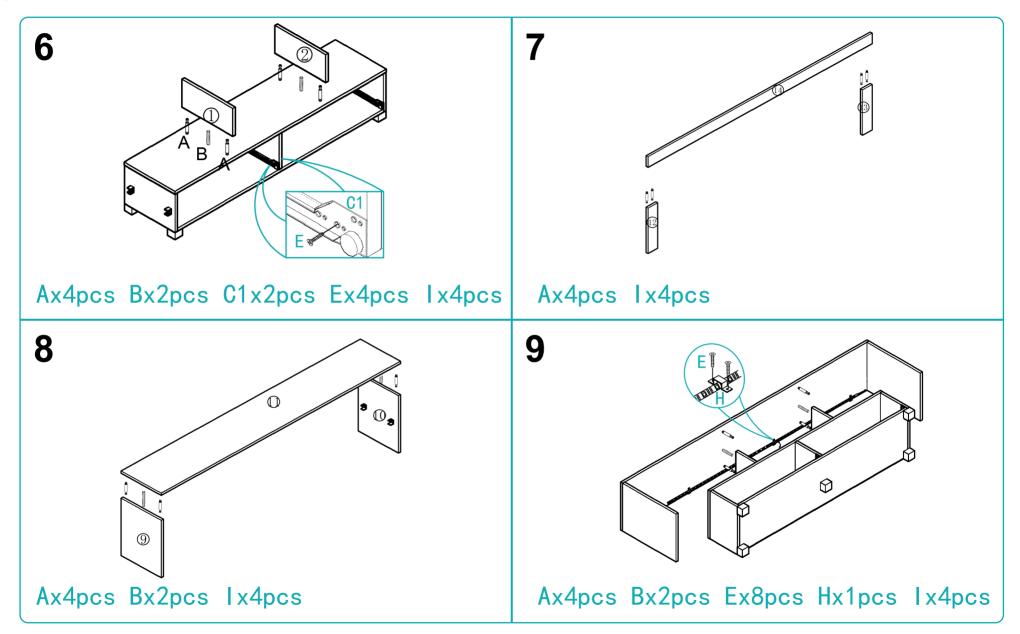

## **Assembly Instrustions**

Thank you for your purchase. please follow the instructions below for correct assembly.

WARNING: Any furniture that is not anchored to a wall has the potential to tip over in certain circumstances, i.e. if a child attempts to climb up on the furniture or in the event of an earthquake. Accordingly, we recommend that all furniture is anchored to a wall. We supply a free safety wall anchor with all furniture sold and we recommend these are used to prevent your product tipping. See our blog here for more info on using wall anchors.