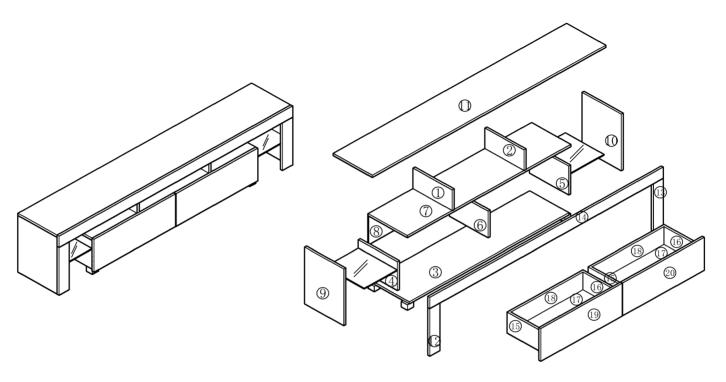

|   | 4      | В     | C C1  | D                                        | E               |
|---|--------|-------|-------|------------------------------------------|-----------------|
|   | CO CO  |       | C2    |                                          | Q <sub>II</sub> |
| 2 | 18pcs  | 11pcs | 2pcs  | 8pcs                                     | 52pcs           |
|   | F      | G     | H     | ин и |                 |
|   |        | 70    |       |                                          |                 |
|   |        | 9naa  | 1,000 | 46 46 46                                 | 49000           |
| 5 | opcs . | 8pcs  | 1pcs  |                                          | 48pcs           |

Ax4pcs Dx4pcs C2x2pcs Ex4pcs Ix4pcs