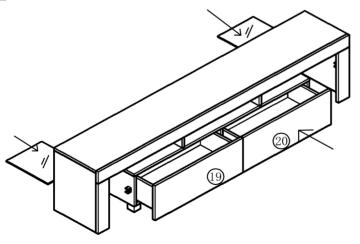

e for more info on using wall anchors.







|   | 4      | В     | C C1  | D                                        | E               |
|---|--------|-------|-------|------------------------------------------|-----------------|
|   | CO CO  |       | C2    |                                          | Q <sub>II</sub> |
| 2 | 18pcs  | 11pcs | 2pcs  | 8pcs                                     | 52pcs           |
|   | F      | G     | H     | ин и |                 |
|   |        | 70    |       |                                          |                 |
|   |        | 9naa  | 1,000 | 46 46 46                                 | 49000           |
| 5 | opcs . | 8pcs  | 1pcs  |                                          | 48pcs           |















Ax4pcs Dx4pcs C2x2pcs Ex4pcs Ix4pcs













## SURFACE CARE INSTRUCTIONS

A little care and attention will extend the life and good looks of your furniture. Take care when using materials which might spill, or be sharp or abrasive, on the surface of your furniture.

Normal Cleaning: For normal cleaning use a soft, dry, clean cloth.

Glass Cleaning for Frosted Glass:Do not use glass cleaner or solvent based cleaners on glass that has a frosting effect on it.

**Normal Glass Cleaning:**You may use normal glass cleaning products on all other types of glass. Use a soft non-abrasive cloth to remove light dust and finger prints.

**Leather&Vinyl Cloth Cleaning:** Under no circumstances should any abrasive materials be used on these surfaces, as it will result in irreparable damage.

Do not use solvents, solvent based cleaners, s