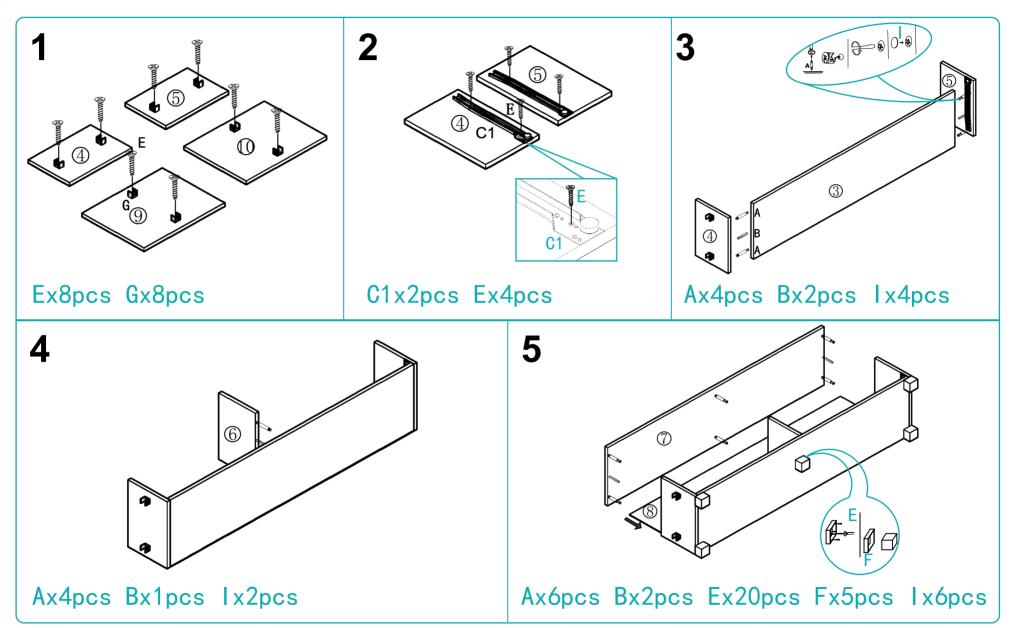

## **Assembly Instrustions**

Thank you for your purchase. please follow the instructions below for correct assembly.

WARNING: Any furniture that is not anchored to a wall has the potential to tip over in certain circumstances, i.e. if a child attempts to climb up on the furniture or in the event of an earthquake. Accordingly, we recommend that all furniture is anchored to a wall. We supply a free safety wall anchor with all furniture sold and we recommend these are used to prevent your product tipping. See our blog here for more info on using wall anchors.