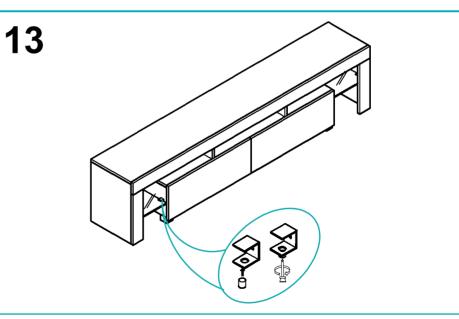

for more info on using wall anchors.







|   | 4      | В     | C C1  | D                                        | E               |
|---|--------|-------|-------|------------------------------------------|-----------------|
|   | CO CO  |       | C2    |                                          | Q <sub>II</sub> |
| 2 | 18pcs  | 11pcs | 2pcs  | 8pcs                                     | 52pcs           |
|   | F      | G     | H     | ин и |                 |
|   |        | 70    |       |                                          |                 |
|   |        | 9naa  | 1,000 | 46 46 46                                 | 49000           |
| 5 | opcs . | 8pcs  | 1pcs  |                                          | 48pcs           |















Ax4pcs Dx4pcs C2x2pcs Ex4pcs Ix4pcs













## SURFACE CARE INSTRUCTIONS

A little care and attention will extend the life and good looks of your furniture. Take care when using materials which might spill, or be sharp or abrasive, on the surface of your furniture.

Normal Cleaning: For normal cleaning use a soft, dry, clean cloth.

Glass Cleaning for Frosted Glass:Do not use glass cleaner or solvent based cleaners on glass that has a frosting effect on it.

**Normal Glass Cleaning:**You may use normal glass cleaning products on all other types of glass. Use a soft non-abrasive cloth to remove light dust and finger prints.

**Leather&Vinyl Cloth Cleaning:** Under no circumstances should any abrasive materials be used on these surfaces, as it will result in irreparable damage.

Do not use solvents, solvent based cleaners, sco