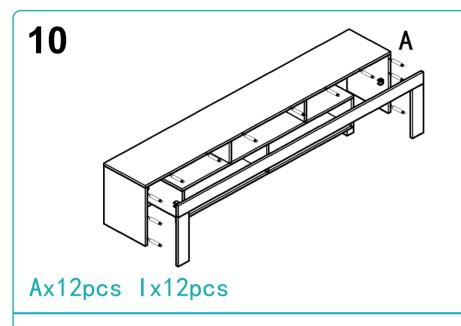

vent your product tipping. See our blog here for more info on using wall anchors.







|   | 4      | В     | C C1  | D                                        | E               |
|---|--------|-------|-------|------------------------------------------|-----------------|
|   | CO CO  |       | C2    |                                          | Q <sub>II</sub> |
| 2 | 18pcs  | 11pcs | 2pcs  | 8pcs                                     | 52pcs           |
|   | F      | G     | H     | ин и |                 |
|   |        | 70    |       |                                          |                 |
|   |        | 9naa  | 1,000 | 46 46 46                                 | 49000           |
| 5 | opcs . | 8pcs  | 1pcs  |                                          | 48pcs           |















Ax4pcs Dx4pcs C2x2pcs Ex4pcs Ix4pcs













## SURFACE CARE INSTRUCTIONS

A little care and attention will extend the life and good looks of your furniture. Take care when using materials which might spill, or be sharp or abrasive, on the surface of your furniture.

Normal Cleaning: For normal cleaning use a soft, dry, clean cloth.

Glass Cleaning for Frosted Glass:Do not use glass cleaner or solvent based cleaners on glass that has a frosting effect on it.

**Normal Glass Cleaning:**You may use normal glass cleaning products on all other types of glass. Use a soft non-abrasive cloth to remove light dust and finger prints.

**Leather&Vinyl Cloth Cleaning:** Under no circumstances should any abrasive materials be used on these surfaces, as it will result in irreparable damage.

Do