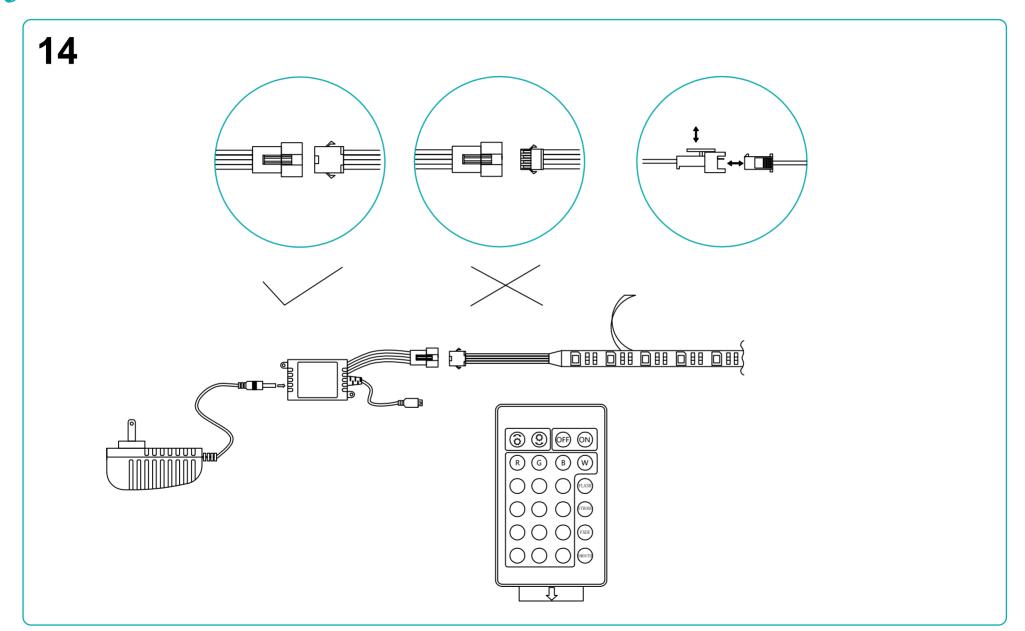

more info on using wall anchors.







|   | 4      | В     | C C1  | D                                        | E               |
|---|--------|-------|-------|------------------------------------------|-----------------|
|   | CO CO  |       | C2    |                                          | Q <sub>II</sub> |
| 2 | 18pcs  | 11pcs | 2pcs  | 8pcs                                     | 52pcs           |
|   | F      | G     | H     | ин и |                 |
|   |        | 70    |       |                                          |                 |
|   |        | 9naa  | 1,000 | 46 46 46                                 | 49000           |
| 5 | opcs . | 8pcs  | 1pcs  |                                          | 48pcs           |















Ax4pcs Dx4pcs C2x2pcs Ex4pcs Ix4pcs













## SURFACE CARE INSTRUCTIONS

A little care and attention will extend the life and good looks of your furniture. Take care when using materials which might spill, or be sharp or abrasive, on the surface of your furniture.

Normal Cleaning: For normal cleaning use a soft, dry, clean cloth.

Glass Cleaning for Frosted Glass:Do not use glass cleaner or solvent based cleaners on glass that has a frosting effect on it.

**Normal Glass Cleaning:**You may use normal glass cleaning products on all other types of glass. Use a soft non-abrasive cloth to remove light dust and finger prints.

**Leather&Vinyl Cloth Cleaning:** Under no circumstances should any abrasive materials be used on these surfaces, as it will result in irreparable damage.

Do not use solvents, solvent based cleaners, scourin