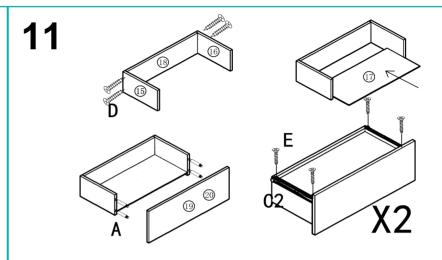

nt your product tipping. See our blog here for more info on using wall anchors.







|   | 4      | В     | C C1  | D                                        | E               |
|---|--------|-------|-------|------------------------------------------|-----------------|
|   | CO CO  |       | C2    |                                          | Q <sub>II</sub> |
| 2 | 18pcs  | 11pcs | 2pcs  | 8pcs                                     | 52pcs           |
|   | F      | G     | H     | ин и |                 |
|   |        | 70    |       |                                          |                 |
|   |        | 9naa  | 1,000 | 46 46 46                                 | 49000           |
| 5 | opcs . | 8pcs  | 1pcs  |                                          | 48pcs           |















Ax4pcs Dx4pcs C2x2pcs Ex4pcs Ix4pcs













## SURFACE CARE INSTRUCTIONS

A little care and attention will extend the life and good looks of your furniture. Take care when using materials which might spill, or be sharp or abrasive, on the surface of your furniture.

Normal Cleaning: For normal cleaning use a soft, dry, clean cloth.

Glass Cleaning for Frosted Glass:Do not use glass cleaner or solvent based cleaners on glass that has a frosting effect on it.

**Normal Glass Cleaning:**You may use normal glass cleaning products on all other types of glass. Use a soft non-abrasive cloth to remove light dust and finger prints.

**Leather&Vinyl Cloth Cleaning:** Under no circumstances should any abrasive materials be used on these surfaces, as it will result in irreparable damage.

Do no